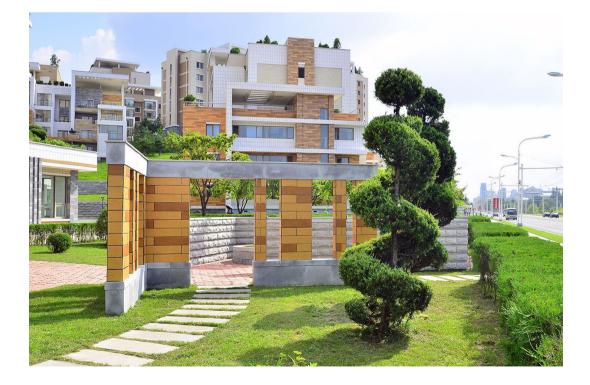

Fir trees, pine trees, apricot trees and various other trees of good species, flowering plants and exquisitely-shaped rocks are distributed in a good harmony, adding much to the beauty of the surroundings and retaining natural scenery of the district, whose name means a terrace of beautiful beads.