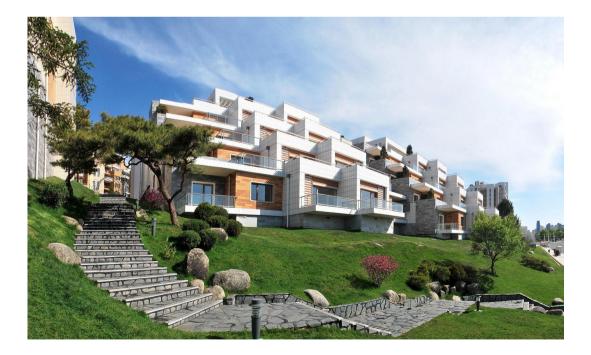

## Landscape in Kyongru-dong

These are the spectacular landscape in the Pothong Riverside Terraced Houses District built on the picturesque Pothong River in Pyongyang, the capital city of the Democratic People's Republic of Korea.

Fir trees, pine trees, apricot trees and various other trees of good species, flowering plants and exquisitely-shaped rocks are distributed in a good harmony, adding much to the beauty of the surroundings and retaining natural scenery of the district, whose name means a terrace of beautiful beads.