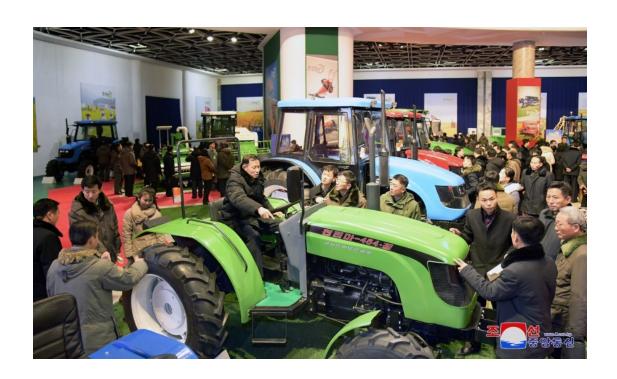

## **Exhibition of Farm Machines Goes on in DPRK**

Pyongyang, January 14 (KCNA) -- An exhibition of farm machines "Farm machine industry development-2023" is underway at the Three-Revolution Exhibition House in the DPRK.

On display there are hundreds of kinds of efficient and highperformance farm machines manufactured by the Agricultural Commission, farm machine producers and other relevant units to suit the specific conditions of the rural areas.

Displayed in the two-storey indoor exhibition hall and outdoor exhibition area are tractors, rice-transplanting machines, unmanned helicopters for agriculture, wheat and barley planters, mobile maize combined threshers and other farm machines. The exhibition attracts the interest of visitors. -0-