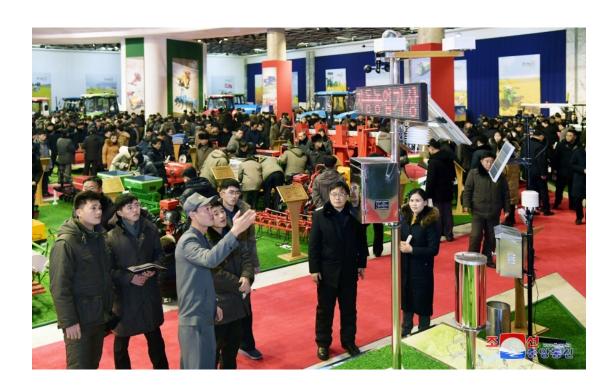

## **Exhibition of Farm Machines Goes on in DPRK**

Pyongyang, January 14 (KCNA) -- An exhibition of farm machines "Farm machine industry development-2023" is underway at the Three-Revolution Exhibition House in the DPRK.

On display there are hundreds of kinds of efficient and highperformance farm machines manufactured by the Agricultural Commission, farm machine producers and other relevant units to suit the specific conditions of the rural areas.

Displayed in the two-storey indoor exhibition hall and outdoor exhibition area are tractors, rice-transplanting machines, unmanned helicopters for agriculture, wheat and barley planters, mobile maize combined threshers and other farm machines. The exhibition attracts the interest of visitors. -0-