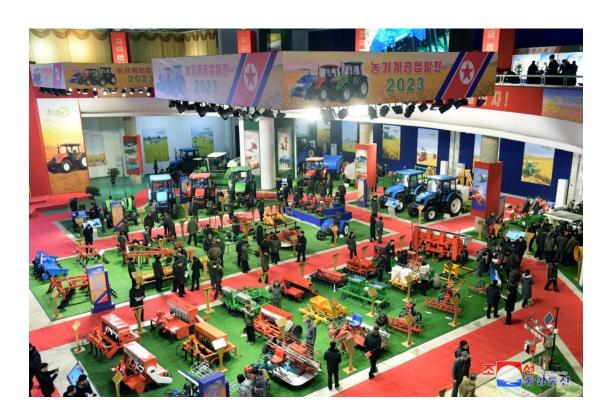

## **Exhibition of Farm Machines Goes on in DPRK**

Pyongyang, January 14 (KCNA) -- An exhibition of farm machines "Farm machine industry development-2023" is underway at the Three-Revolution Exhibition House in the DPRK.

On display there are hundreds of kinds of efficient and highperformance farm machines manufactured by the Agricultural Commission, farm machine producers and other relevant units to suit the specific conditions of the rural areas.

Displayed in the two-storey indoor exhibition hall and outdoor exhibition area are tractors, rice-transplanting machines, unmanned helicopters for agriculture, wheat and barley planters, mobile maize combined threshers and other farm machines. The exhibition attracts the interest of visitors. -0-