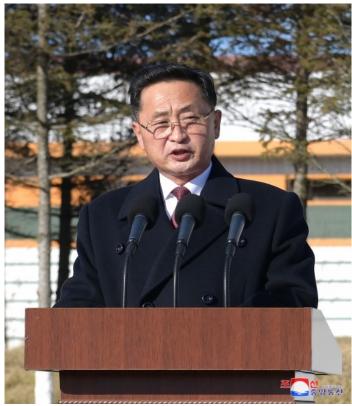

Kwangchon Chicken Farm, and officials and workers of the units that contributed to the construction.

The premier of the Cabinet made an inaugural address.

He said that the respected Comrade **Kim Jong Un**, with the noble outlook on the people that anything should be done at any cost if it is desired and welcomed by the people, unveiled a plan to build a highly modernized chicken farm in the Kwangchon area several years ago and energetically guided its implementation.

To create new models and the icons representing the new era one after another and continuously add to the successes is the guiding mode peculiar to the WPK which confidently leads the overall development of socialist construction, he said, calling for clearly demonstrating the validity and vitality of our Party policy through the increased production at the farm and the remodeling of all poultry farms across the country.

He called on all the people to work harder for the prosperity of their dignified and powerful country and bring earlier the rosy future when the people's ideal will come true, rallied close around **Kim Jong Un**. -0-