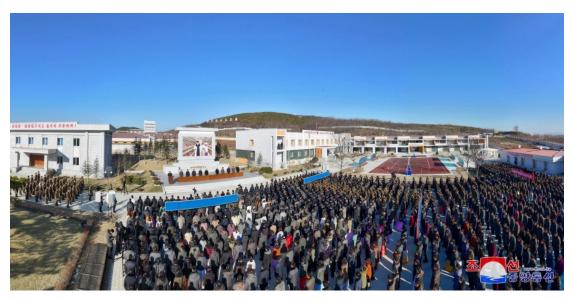

The buildings with the production lines put on a fully automated, intensive and scientific basis and a high-level veterinary and anti-epizootic and experimental analysis system, leisure facilities and rows of a thousand and hundreds of dwelling houses are located in the Kwangchon area in harmony with the local landscape to reflect the ideal of the WPK and the rapid development of the country. An inauguration ceremony was held on January 13.

Present there were Kim Tok Hun, member of the Presidium of the Political Bureau of the Central Committee of the WPK, vice-president of the State Affairs Commission of the DPRK and premier of the Cabinet, Ri II Hwan, Ju Chol Gyu, Kim Jong Gwan, Kim Yong Su, officials of the WPK Central Committee, service personnel and civilians involved in the construction, officials and employees of the

Kwangchon Chicken Farm, and officials and workers of the units that contributed to the construction.

The premier of the Cabinet made an inaugural address.

He said that the respected Comrade **Kim Jong Un**, with the noble outlook on the people that anything should be done at any cost if it is desired and welcomed by the people, unveiled a plan to build a highly modernized chicken farm in the Kwangchon area several years ago and energetically guided its implementation.