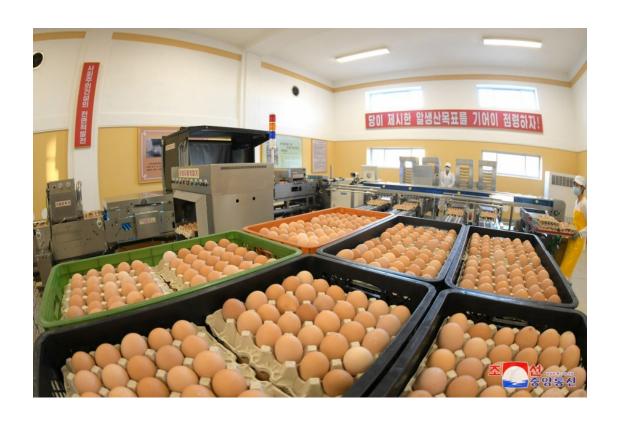

## Kwangchon Chicken Farm Inaugurated in

## **DPRK**

Pyongyang, January 14 (KCNA) -- The Kwangchon Chicken Farm, completed under the energetic guidance of the Central Committee of the great Workers' Party of Korea (WPK) to open up a new phase of the development and modernization of the country's poultry farming, has been inaugurated in the DPRK.

The buildings with the production lines put on a fully automated, intensive and scientific basis and a high-level veterinary and anti-epizootic and experimental analysis system, leisure facilities and rows of a thousand and hundreds of dwelling houses are located in the Kwangchon area in harmony with the local landscape to reflect the ideal of the WPK and the rapid development of the country. An inauguration ceremony was held on January 13.