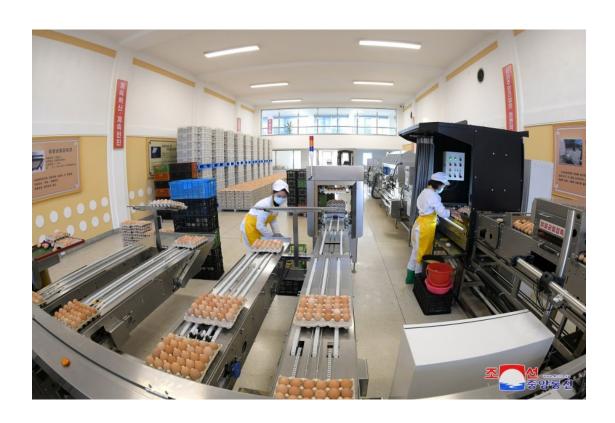

## Kwangchon Chicken Farm Inaugurated in

## **DPRK**

Pyongyang, January 14 (KCNA) -- The Kwangchon Chicken Farm, completed under the energetic guidance of the Central Committee of the great Workers' Party of Korea (WPK) to open up a new phase of the development and modernization of the country's poultry farming, has been inaugurated in the DPRK.

The buildings with the production lines put on a fully automated, intensive and scientific basis and a high-level veterinary and anti-epizootic and experimental analysis system, leisure facilities and rows of a thousand and hundreds of dwelling houses are located in the Kwangchon area in harmony with the local landscape to reflect the ideal of the WPK and the rapid development of the country. An inauguration ceremony was held on January 13.