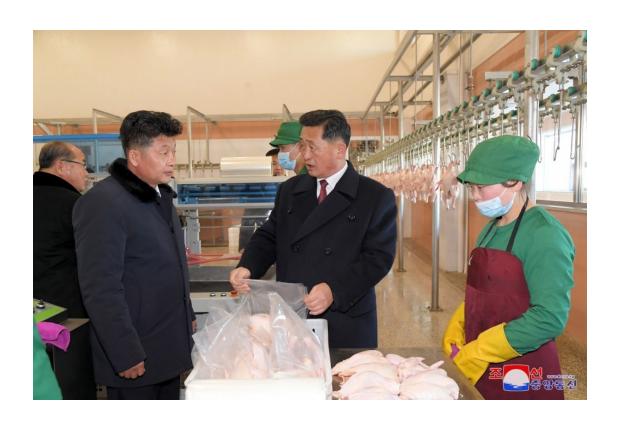

The Kwangchon Chicken Farm, which was successfully built thanks to the noble intention and meticulous care of the respected Comrade **Kim Jong Un** who believes in the people as in Heaven, is another asset which will make a great contribution to attaining the grandiose goal of the Party Central Committee which has put forward the improvement of the people's living standard as an important affair.

The buildings with the production lines put on a fully automated, intensive and scientific basis and a high-level veterinary and anti-epizootic and experimental analysis system, leisure facilities and rows of a thousand and hundreds of dwelling houses are located in the Kwangchon area in harmony with the local landscape to reflect the ideal of the WPK and the rapid development of the country. An inauguration ceremony was held on January 13.