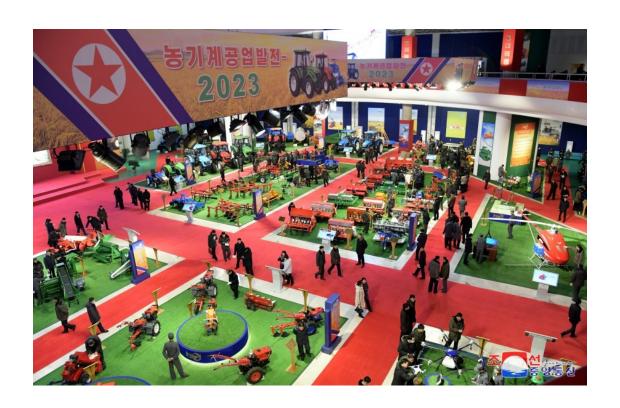

## **Exhibition of Farm Machines Goes on in DPRK**

Pyongyang, January 14 (KCNA) -- An exhibition of farm machines "Farm machine industry development-2023" is underway at the Three-Revolution Exhibition House in the DPRK.

On display there are hundreds of kinds of efficient and highperformance farm machines manufactured by the Agricultural Commission, farm machine producers and other relevant units to suit the specific conditions of the rural areas.

Displayed in the two-storey indoor exhibition hall and outdoor exhibition area are tractors, rice-transplanting machines, unmanned helicopters for agriculture, wheat and barley planters, mobile maize combined threshers and other farm machines. The exhibition attracts the interest of visitors. -0-