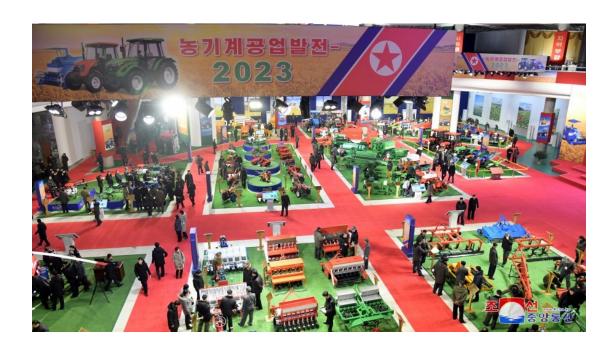

## **Exhibition of Farm Machines Goes on in DPRK**

Pyongyang, January 14 (KCNA) -- An exhibition of farm machines "Farm machine industry development-2023" is underway at the Three-Revolution Exhibition House in the DPRK.

On display there are hundreds of kinds of efficient and highperformance farm machines manufactured by the Agricultural Commission, farm machine producers and other relevant units to suit the specific conditions of the rural areas.

Displayed in the two-storey indoor exhibition hall and outdoor exhibition area are tractors, rice-transplanting machines, unmanned helicopters for agriculture, wheat and barley planters, mobile maize combined threshers and other farm machines. The exhibition attracts the interest of visitors. -0-