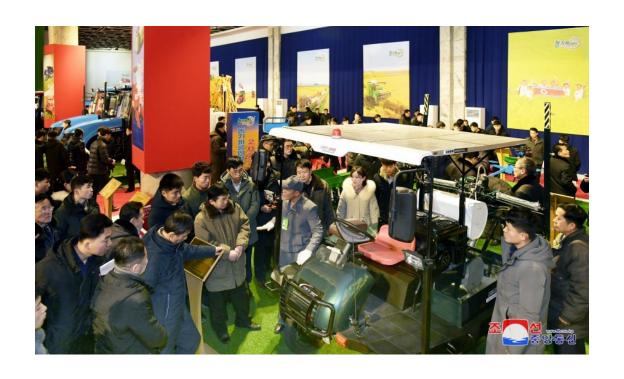

## **Exhibition of Farm Machines Goes on in DPRK**

Pyongyang, January 14 (KCNA) -- An exhibition of farm machines "Farm machine industry development-2023" is underway at the Three-Revolution Exhibition House in the DPRK.

On display there are hundreds of kinds of efficient and highperformance farm machines manufactured by the Agricultural Commission, farm machine producers and other relevant units to suit the specific conditions of the rural areas.

Displayed in the two-storey indoor exhibition hall and outdoor exhibition area are tractors, rice-transplanting machines, unmanned helicopters for agriculture, wheat and barley planters, mobile maize combined threshers and other farm machines. The exhibition attracts the interest of visitors. -0-