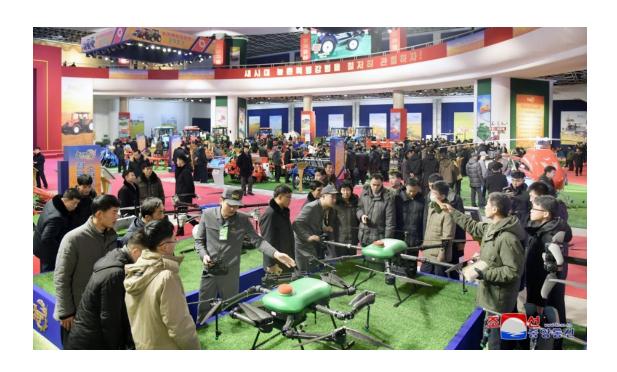

## **Exhibition of Farm Machines Goes on in DPRK**

Pyongyang, January 14 (KCNA) -- An exhibition of farm machines "Farm machine industry development-2023" is underway at the Three-Revolution Exhibition House in the DPRK.

On display there are hundreds of kinds of efficient and highperformance farm machines manufactured by the Agricultural Commission, farm machine producers and other relevant units to suit the specific conditions of the rural areas.

Displayed in the two-storey indoor exhibition hall and outdoor exhibition area are tractors, rice-transplanting machines, unmanned helicopters for agriculture, wheat and barley planters, mobile maize combined threshers and other farm machines. The exhibition attracts the interest of visitors. -0-