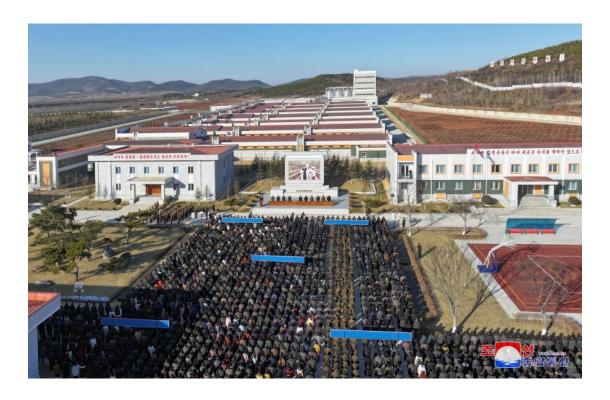

The buildings with the production lines put on a fully automated, intensive and scientific basis and a high-level veterinary and anti-epizootic and experimental analysis system, leisure facilities and rows of a thousand and hundreds of dwelling houses are located in the Kwangchon area in harmony with the local landscape to reflect the ideal of the WPK and the rapid development of the country. An inauguration ceremony was held on January 13.

Present there were Kim Tok Hun, member of the Presidium of the Political Bureau of the Central Committee of the WPK, vice-president of the State Affairs Commission of the DPRK and premier of the Cabinet, Ri II Hwan, Ju Chol Gyu, Kim Jong Gwan, Kim Yong Su, officials of the WPK Central Committee, service personnel and civilians involved in the construction, officials and employees of the

Kwangchon Chicken Farm, and officials and workers of the units that contributed to the construction.

The premier of the Cabinet made an inaugural address.

He said that the respected Comrade **Kim Jong Un**, with the noble outlook on the people that anything should be done at any cost if it is desired and welcomed by the people, unveiled a plan to build a highly modernized chicken farm in the Kwangchon area several years ago and energetically guided its implementation.