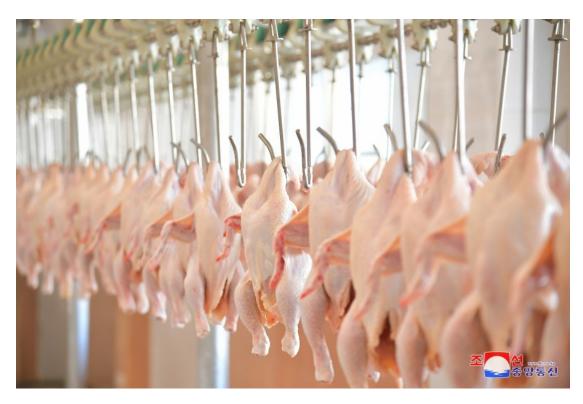

## Kwangchon Chicken Farm Inaugurated in

## **DPRK**

Pyongyang, January 14 (KCNA) -- The Kwangchon Chicken Farm, completed under the energetic guidance of the Central Committee of the great Workers' Party of Korea (WPK) to open up a new phase of the development and modernization of the country's poultry farming, has been inaugurated in the DPRK.

The Kwangchon Chicken Farm, which was successfully built thanks to the noble intention and meticulous care of the respected Comrade **Kim Jong Un** who believes in the people as in Heaven, is another asset which will make a great contribution to attaining the grandiose goal of the Party Central Committee which has put forward the improvement of the people's living standard as an important affair.

The buildings with the production lines put on a fully automated, intensive and scientific basis and a high-level veterinary and anti-epizootic and experimental analysis system, leisure facilities and rows of a thousand and hundreds of dwelling houses are located in the Kwangchon area in harmony with the local landscape to reflect the ideal of the WPK and the rapid development of the country. An inauguration ceremony was held on January 13.