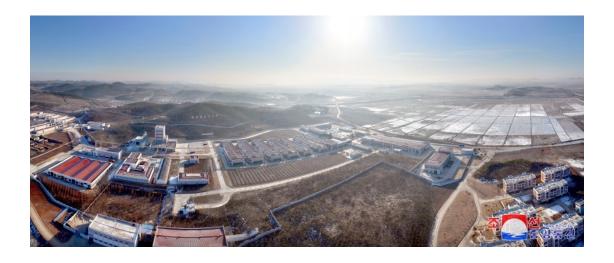

## **DPRK**

Pyongyang, January 14 (KCNA) -- The Kwangchon Chicken Farm, completed under the energetic guidance of the Central Committee of the great Workers' Party of Korea (WPK) to open up a new phase of the development and modernization of the country's poultry farming, has been inaugurated in the DPRK.

The Kwangchon Chicken Farm, which was successfully built thanks to the noble intention and meticulous care of the respected Comrade **Kim Jong Un** who believes in the people as in Heaven, is another asset which will make a great contribution to attaining the grandiose goal of the Party Central Committee which has put forward the improvement of the people's living standard as an important affair.

The buildings with the production lines put on a fully automated, intensive and scientific basis and a high-level veterinary and anti-epizootic and experimental analysis system, leisure facilities and rows of a thousand and hundreds of dwelling houses are located in the Kwangchon area in harmony with the local landscape to reflect the ideal of the WPK and the rapid development of the country. An inauguration ceremony was held on January 13.