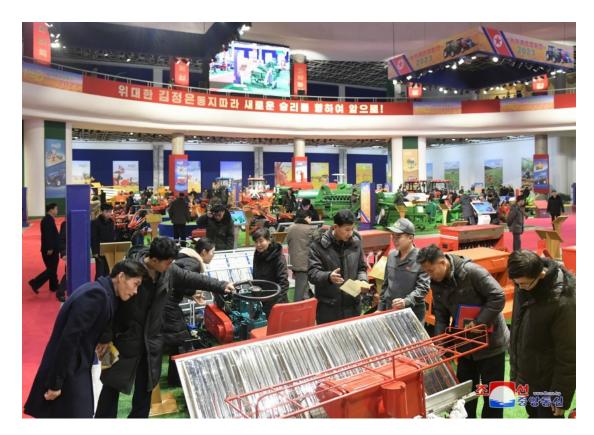

## **Exhibition of Farm Machines Goes on in DPRK**

Pyongyang, January 14 (KCNA) -- An exhibition of farm machines "Farm machine industry development-2023" is underway at the Three-Revolution Exhibition House in the DPRK.

On display there are hundreds of kinds of efficient and highperformance farm machines manufactured by the Agricultural Commission, farm machine producers and other relevant units to suit the specific conditions of the rural areas.

Displayed in the two-storey indoor exhibition hall and outdoor exhibition area are tractors, rice-transplanting machines, unmanned helicopters for agriculture, wheat and barley planters, mobile maize combined threshers and other farm machines. The exhibition attracts the interest of visitors. -0-