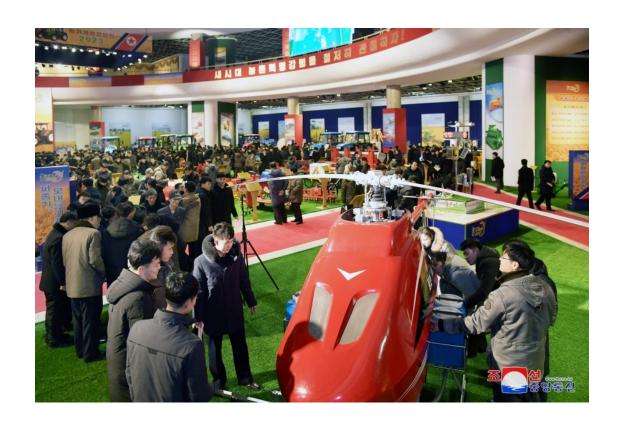

## **Exhibition of Farm Machines Goes on in DPRK**

Pyongyang, January 14 (KCNA) -- An exhibition of farm machines "Farm machine industry development-2023" is underway at the Three-Revolution Exhibition House in the DPRK.

On display there are hundreds of kinds of efficient and highperformance farm machines manufactured by the Agricultural Commission, farm machine producers and other relevant units to suit the specific conditions of the rural areas.

Displayed in the two-storey indoor exhibition hall and outdoor exhibition area are tractors, rice-transplanting machines, unmanned helicopters for agriculture, wheat and barley planters, mobile maize combined threshers and other farm machines. The exhibition attracts the interest of visitors. -0-