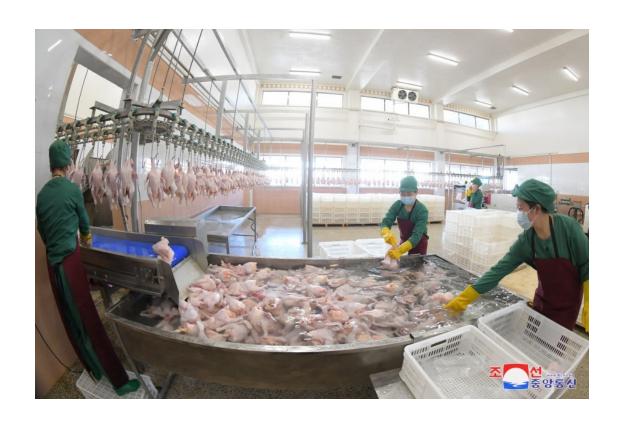

## Kwangchon Chicken Farm Inaugurated in

## **DPRK**

Pyongyang, January 14 (KCNA) -- The Kwangchon Chicken Farm, completed under the energetic guidance of the Central Committee of the great Workers' Party of Korea (WPK) to open up a new phase of the development and modernization of the country's poultry farming, has been inaugurated in the DPRK.

The buildings with the production lines put on a fully automated, intensive and scientific basis and a high-level veterinary and anti-epizootic and experimental analysis system, leisure facilities and rows of a thousand and hundreds of dwelling houses are located in the Kwangchon area in harmony with the local landscape to reflect the ideal of the WPK and the rapid development of the country. An inauguration ceremony was held on January 13.