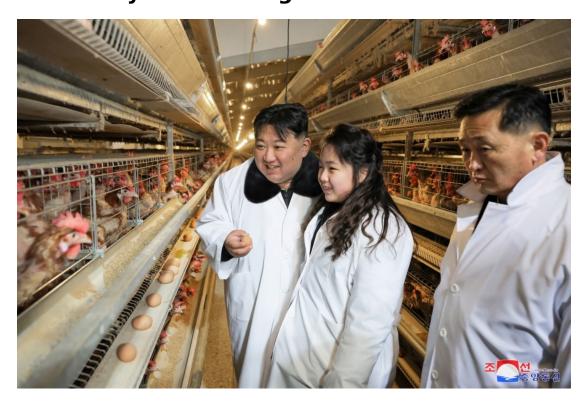

## Respected Comrade Kim Jong Un Inspects Newly-built Kwangchon Chicken Farm

Pyongyang, January 8 (KCNA) -- **Kim Jong Un**, general secretary of the Workers' Party of Korea (WPK) and president of the State Affairs of the Democratic People's Republic of Korea (DPRK), gave field guidance to the newly-built Kwangchon Chicken Farm on January 7. He was accompanied by his respected daughter.

The respected Comrade **Kim Jong Un** was greeted by leading officials of the farm on the spot.

Making rounds of the general control room and production halls at the farm, he learned in detail about its modernity, production capacity and actual state.

**Kim Jong Un**, who regards the prosperity of the country and the promotion of the people's well-being as his lifelong mission and has devoted his all to its realization, personally initiated the construction of the modern Kwangchon Chicken Farm which would greatly contribute to the improvement of our people's diet and the development of the country's poultry industry, took strong measures for its construction and solved the problems arising in the construction including the design and the supply of materials and funds. He also paid deep attention to the construction of fodder farm and dwelling houses and energetically guided it. Thanks to his meticulous care and energetic guidance, the Kwangchon area has successfully turned into a model of the poultry industry like a textbook intensively representing the far-reaching ideal of the WPK and the rapid development of the DPRK. The Kwangchon Chicken Farm has perfectly put the production of chickens and eggs on an intensive and scientific basis so that it can be proudly said to be a model and standard of poultry farming in the DPRK. It has full modern equipment with automatic control of all processes from the temperature and humidity control of breeding houses to lighting, feed supply and excrement treatment. And the veterinary and anti-epizootic work and the experimental analysis system are established on a high level and the work, study and living environments for its employees ensured on a high level. **Kim Jong Un** expressed great satisfaction over the fact that the Kwangchon Chicken Farm was successfully built as a new standard point and model in the development of the country's poultry