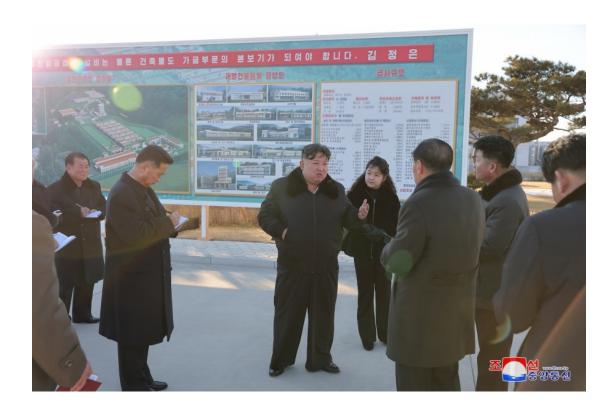

He set forth important tasks for the farm to steadily raise the level of modernization and scientification as befitting a model unit leading the development of the country's poultry farming and an advanced sci-tech disseminating base and to bring about a ceaseless leap forward in the growth of production.

Saying that it is an important principle and requirement of the WPK to lower production cost and improve the quality of products by optimizing and standardizing the technical control and equipment, breeding and feed management, he discussed with senior officials accompanying him the ways for updating the poultry bases across the country.

Saying that the Kwangchon Chicken Farm, which successfully created the standard and model of development for the present era, should hold high the banner in the van of struggle for the country's poultry farming, the development of regional industry and the improvement of people's living standard in the future, too, he called for bringing about a great turn in the development of the poultry farming by modernizing the poultry bases across the country with the farm as a standard and bringing about a substantial change in the people's living by generalizing the experience gained in the construction and modernization of the farm on a nationwide scale and expanding the successes.