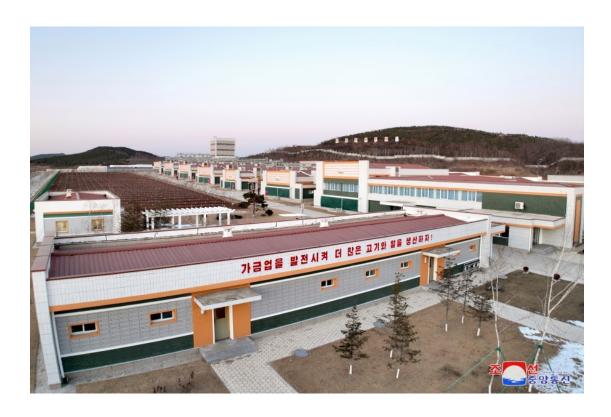

**Kim Jong Un**, who regards the prosperity of the country and the promotion of the people's well-being as his lifelong mission and has devoted his all to its realization, personally initiated the construction of the modern Kwangchon Chicken Farm which would greatly contribute to the improvement of our people's diet and the development of the country's poultry industry, took strong measures for its construction and solved the problems arising in the construction including the design and the supply of materials and funds. He also paid deep attention to the construction of fodder farm and dwelling houses and energetically guided it. Thanks to his meticulous care and energetic guidance, the Kwangchon area has successfully turned into a model of the poultry industry like a textbook intensively representing the far-reaching ideal of the WPK and the rapid development of the DPRK. The Kwangchon Chicken Farm has perfectly put the production of chickens and eggs on an intensive and scientific basis so that it can be proudly said to be a model and standard of poultry farming in the DPRK. It has full modern equipment with automatic control of all processes from the temperature and humidity control of breeding houses to lighting, feed supply and excrement treatment. And the veterinary and anti-epizootic work and the experimental analysis system are established on a high level and the work, study and living environments for its employees ensured on a high level. **Kim Jong Un** expressed great satisfaction over the fact that the Kwangchon Chicken Farm was successfully built as a new standard point and model in the development of the country's poultry