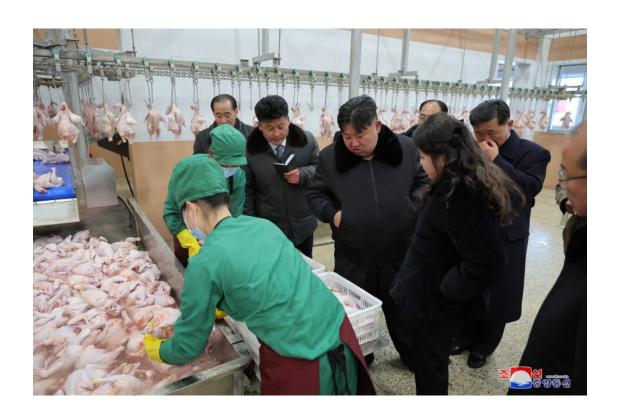

**Kim Jong Un**, who regards the prosperity of the country and the promotion of the people's well-being as his lifelong mission and has devoted his all to its realization, personally initiated the construction of the modern Kwangchon Chicken Farm which would greatly contribute to the improvement of our people's diet and the development of the country's poultry industry, took strong measures for its construction and solved the problems arising in the construction including the design and the supply of materials and funds. He also paid deep attention to the construction of fodder farm and dwelling houses and energetically guided it. Thanks to his meticulous care and energetic guidance, the Kwangchon area has successfully turned into a model of the poultry industry like a textbook intensively representing the far-reaching ideal of the WPK and the rapid development of the DPRK. The Kwangchon Chicken Farm has perfectly put the production of chickens and eggs on an intensive and scientific basis so that it can be proudly said to be a model and standard of poultry farming in the DPRK. It has full modern equipment with automatic control of all processes from the temperature and humidity control of breeding houses to lighting, feed supply and excrement treatment. And the veterinary and anti-epizootic work and the experimental analysis system are established on a high level and the work, study and living environments for its employees ensured on a high level. **Kim Jong Un** expressed great satisfaction over the fact that the Kwangchon Chicken Farm was successfully built as a new standard point and model in the development of the country's poultry

He stressed the need to hold fast to the normalization of production as an important policy-oriented task, meticulously organize the production and management activities and constantly increase the production capacity so as to provide the people with much more meat and eggs.