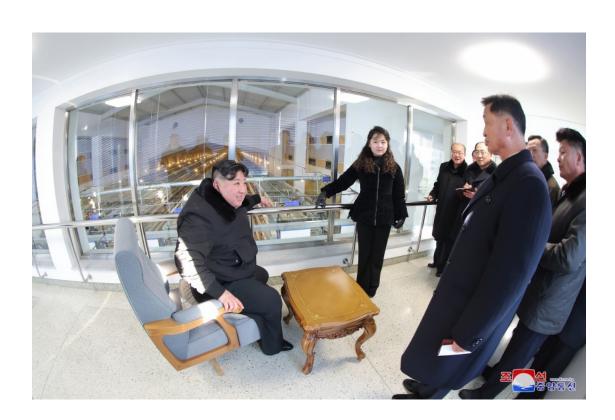

## Respected Comrade Kim Jong Un Inspects Newly-built Kwangchon Chicken Farm

Pyongyang, January 8 (KCNA) -- **Kim Jong Un**, general secretary of the Workers' Party of Korea (WPK) and president of the State Affairs of the Democratic People's Republic of Korea (DPRK), gave field guidance to the newly-built Kwangchon Chicken Farm on January 7. He was accompanied by his respected daughter.

The respected Comrade **Kim Jong Un** was greeted by leading officials of the farm on the spot.

Making rounds of the general control room and production halls at the farm, he learned in detail about its modernity, production capacity and actual state.