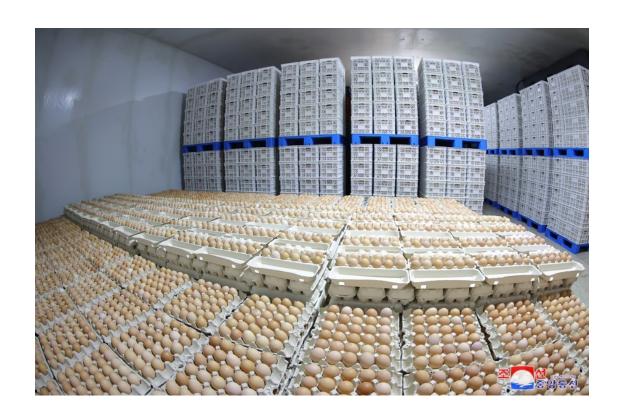

**Kim Jong Un**, who regards the prosperity of the country and the promotion of the people's well-being as his lifelong mission and has devoted his all to its realization, personally initiated the construction of the modern Kwangchon Chicken Farm which would greatly contribute to the improvement of our people's diet and the development of the country's poultry industry, took strong measures for its construction and solved the problems arising in the construction including the design and the supply of materials and funds. He also paid deep attention to the construction of fodder farm and dwelling houses and energetically guided it. Thanks to his meticulous care and energetic guidance, the Kwangchon area has successfully turned into a model of the poultry industry like a textbook intensively representing the far-reaching ideal of the WPK and the rapid development of the DPRK. The Kwangchon Chicken Farm has perfectly put the production of chickens and eggs on an intensive and scientific basis so that it can be proudly said to be a model and standard of poultry farming in the DPRK. It has full modern equipment with automatic control of all processes from the temperature and humidity control of breeding houses to lighting, feed supply and excrement treatment. And the veterinary and anti-epizootic work and the experimental analysis system are established on a high level and the work, study and living environments for its employees ensured on a high level. **Kim Jong Un** expressed great satisfaction over the fact that the Kwangchon Chicken Farm was successfully built as a new standard point and model in the development of the country's poultry

He said that he is very happy to see falls of chickens and eggs coming from the modern production process and our Party is planning to build another farm like the Kwangchon Chicken Farm in Pyongyang Municipality within this year.