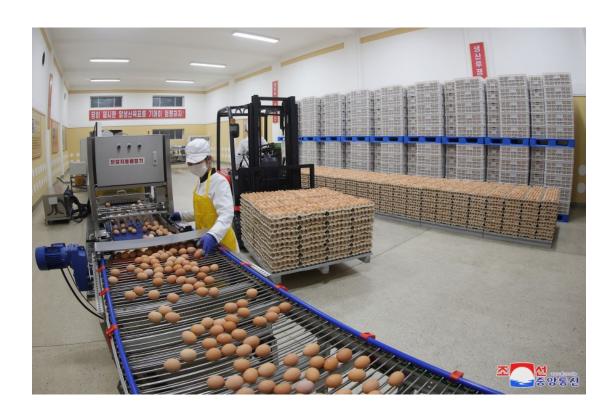

**Kim Jong Un**, who regards the prosperity of the country and the promotion of the people's well-being as his lifelong mission and has devoted his all to its realization, personally initiated the construction of the modern Kwangchon Chicken Farm which would greatly contribute to the improvement of our people's diet and the development of the country's poultry industry, took strong measures for its construction and solved the problems arising in the construction including the design and the supply of materials and funds. He also paid deep attention to the construction of fodder farm and dwelling houses and energetically guided it. Thanks to his meticulous care and energetic guidance, the Kwangchon area has successfully turned into a model of the poultry industry like a textbook intensively representing the far-reaching ideal of the WPK and the rapid development of the DPRK. The Kwangchon Chicken Farm has perfectly put the production of chickens and eggs on an intensive and scientific basis so that it can be proudly said to be a model and standard of poultry farming in the DPRK. It has full modern equipment with automatic control of all processes from the temperature and humidity control of breeding houses to lighting, feed supply and excrement treatment. And the veterinary and anti-epizootic work and the experimental analysis system are established on a high level and the work, study and living environments for its employees ensured on a high level. **Kim Jong Un** expressed great satisfaction over the fact that the Kwangchon Chicken Farm was successfully built as a new standard point and model in the development of the country's poultry