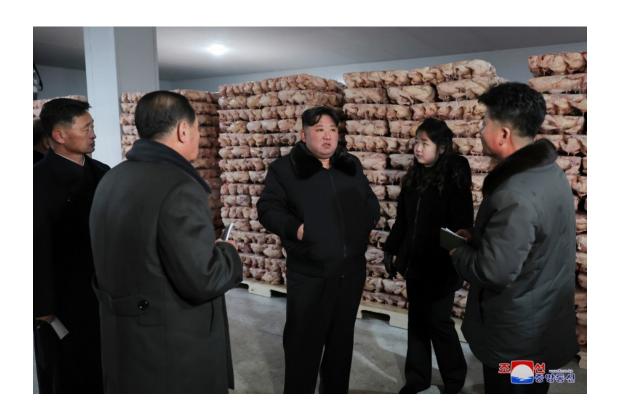

He said that he is very happy to see falls of chickens and eggs coming from the modern production process and our Party is planning to build another farm like the Kwangchon Chicken Farm in Pyongyang Municipality within this year.

He stressed the need to hold fast to the normalization of production as an important policy-oriented task, meticulously organize the production and management activities and constantly increase the production capacity so as to provide the people with much more meat and eggs.