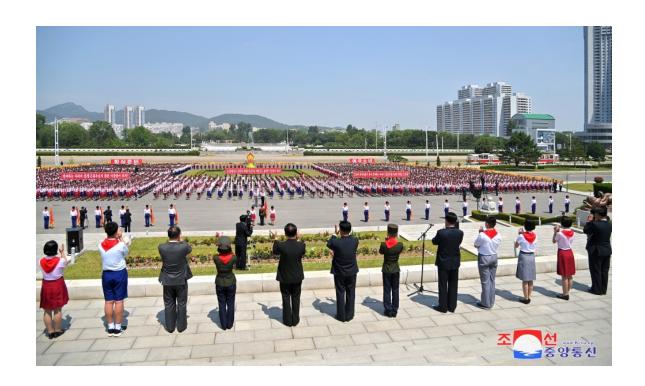

Attending it were participants in the celebrations of the 78th KCU birthday and schoolchildren in Pyongyang.

Present on invitation were Kim Su Gil, chief secretary of the Pyongyang Municipal Committee of the Workers' Party of Korea, Ri Tu Song, department director of the WPK Central Committee, Kim Sung Du, minister of Education, and officials of the youth league.

Mun Chol, chairman of the Central Committee of the Socialist Patriotic Youth League, made a report.

The reporter said that the joint national meeting serves as a significant occasion in demonstrating the bold spirit of the KCU members who are bringing into full bloom their beautiful dreams and hope under the benevolent care of the respected fatherly Marshal **Kim Jong Un**.