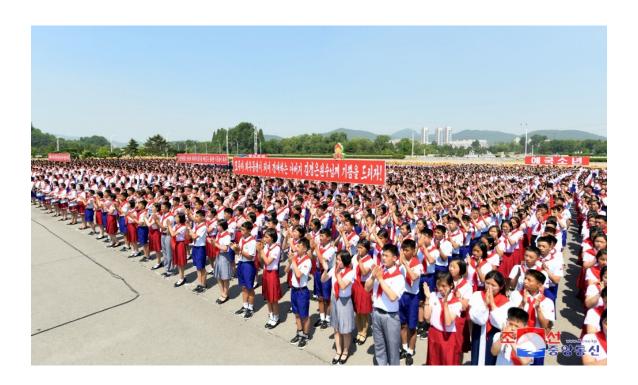

## Joint National Meeting of KCU Organizations

Pyongyang, June 7 (KCNA) -- A joint national meeting of the Korean Children's Union (KCU) organizations took place here on Thursday to celebrate the 78th founding anniversary of the KCU.

Attending it were participants in the celebrations of the 78th KCU birthday and schoolchildren in Pyongyang.

Present on invitation were Kim Su Gil, chief secretary of the Pyongyang Municipal Committee of the Workers' Party of Korea, Ri Tu Song, department director of the WPK Central Committee, Kim Sung Du, minister of Education, and officials of the youth league.