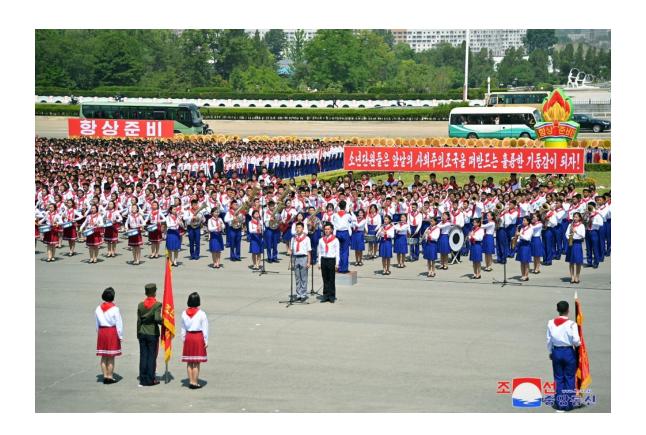

## Joint National Meeting of KCU Organizations

Pyongyang, June 7 (KCNA) -- A joint national meeting of the Korean Children's Union (KCU) organizations took place here on Thursday to celebrate the 78th founding anniversary of the KCU.

Then followed speeches.

Speakers expressed their determination to remain faithful to **Kim Jong Un** and become exemplary KCU members who always give joy to him.

-0-

www.kcna.kp (Juche113.6.7.)