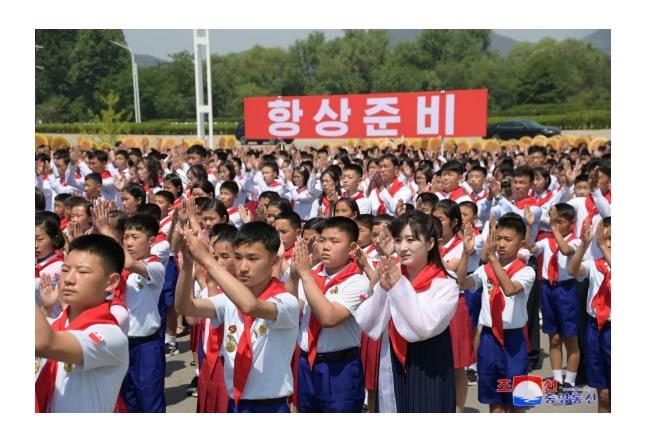

## Joint National Meeting of KCU Organizations

Pyongyang, June 7 (KCNA) -- A joint national meeting of the Korean Children's Union (KCU) organizations took place here on Thursday to celebrate the 78th founding anniversary of the KCU.

Attending it were participants in the celebrations of the 78th KCU birthday and schoolchildren in Pyongyang.

Present on invitation were Kim Su Gil, chief secretary of the Pyongyang Municipal Committee of the Workers' Party of Korea, Ri Tu Song, department director of the WPK Central Committee, Kim Sung Du, minister of Education, and officials of the youth league.