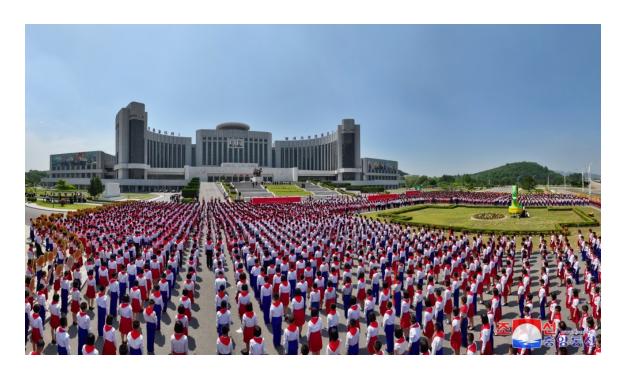

## Joint National Meeting of KCU Organizations

Pyongyang, June 7 (KCNA) -- A joint national meeting of the Korean Children's Union (KCU) organizations took place here on Thursday to celebrate the 78th founding anniversary of the KCU.

Attending it were participants in the celebrations of the 78th KCU birthday and schoolchildren in Pyongyang.

Present on invitation were Kim Su Gil, chief secretary of the Pyongyang Municipal Committee of the Workers' Party of Korea, Ri Tu Song, department director of the WPK Central Committee, Kim Sung Du, minister of Education, and officials of the youth league.

Then followed speeches.

Speakers expressed their determination to remain faithful to **Kim Jong Un** and become exemplary KCU members who always give joy to him.

-0-

www.kcna.kp (Juche113.6.7.)