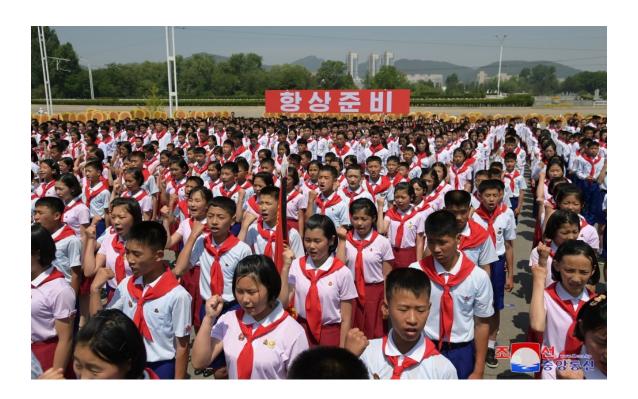

## Joint National Meeting of KCU Organizations

Pyongyang, June 7 (KCNA) -- A joint national meeting of the Korean Children's Union (KCU) organizations took place here on Thursday to celebrate the 78th founding anniversary of the KCU.

Attending it were participants in the celebrations of the 78th KCU birthday and schoolchildren in Pyongyang.

Present on invitation were Kim Su Gil, chief secretary of the Pyongyang Municipal Committee of the Workers' Party of Korea, Ri Tu Song, department director of the WPK Central Committee, Kim Sung Du, minister of Education, and officials of the youth league.

Then followed speeches.

Speakers expressed their determination to remain faithful to **Kim Jong Un** and become exemplary KCU members who always give joy to him.

-0-

www.kcna.kp (Juche113.6.7.)