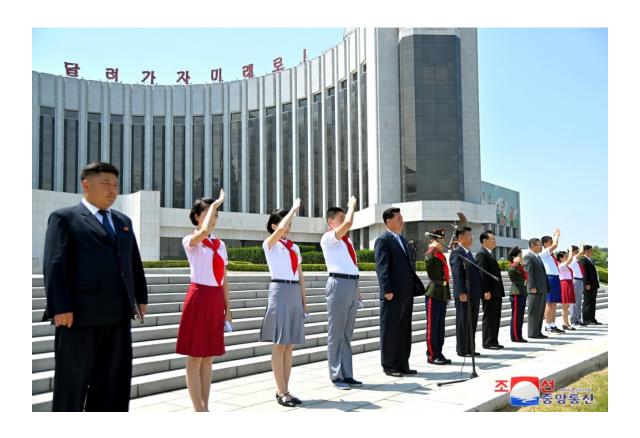

Attending it were participants in the celebrations of the 78th KCU birthday and schoolchildren in Pyongyang.

Present on invitation were Kim Su Gil, chief secretary of the Pyongyang Municipal Committee of the Workers' Party of Korea, Ri Tu Song, department director of the WPK Central Committee, Kim Sung Du, minister of Education, and officials of the youth league.

Mun Chol, chairman of the Central Committee of the Socialist Patriotic Youth League, made a report.

The reporter said that the joint national meeting serves as a significant occasion in demonstrating the bold spirit of the KCU members who are bringing into full bloom their beautiful dreams and hope under the benevolent care of the respected fatherly Marshal **Kim Jong Un**.