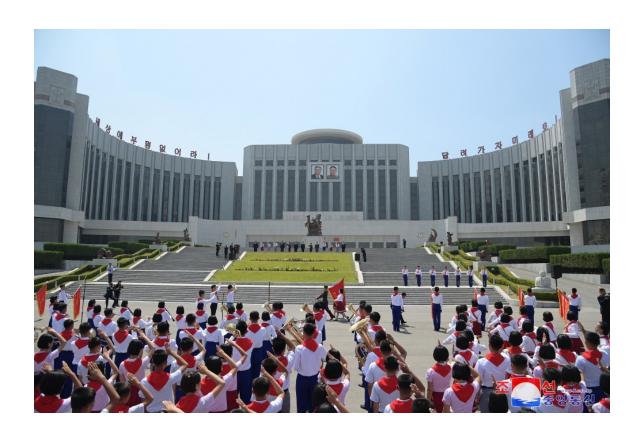

## Joint National Meeting of KCU Organizations

Pyongyang, June 7 (KCNA) -- A joint national meeting of the Korean Children's Union (KCU) organizations took place here on Thursday to celebrate the 78th founding anniversary of the KCU.

Attending it were participants in the celebrations of the 78th KCU birthday and schoolchildren in Pyongyang.

Present on invitation were Kim Su Gil, chief secretary of the Pyongyang Municipal Committee of the Workers' Party of Korea, Ri Tu Song, department director of the WPK Central Committee, Kim Sung Du, minister of Education, and officials of the youth league.