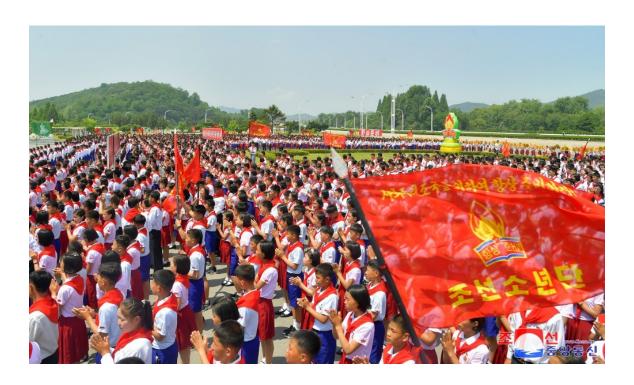

## Joint National Meeting of KCU Organizations

Pyongyang, June 7 (KCNA) -- A joint national meeting of the Korean Children's Union (KCU) organizations took place here on Thursday to celebrate the 78th founding anniversary of the KCU.

Attending it were participants in the celebrations of the 78th KCU birthday and schoolchildren in Pyongyang.

Present on invitation were Kim Su Gil, chief secretary of the Pyongyang Municipal Committee of the Workers' Party of Korea, Ri Tu Song, department director of the WPK Central Committee, Kim Sung Du, minister of Education, and officials of the youth league.