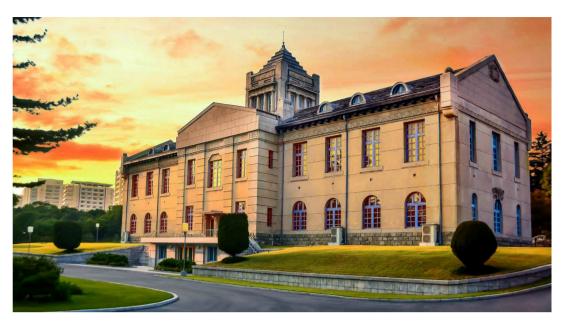

## A Historic Building

The picture below is the Party Founding Museum, in which the historical materials related with the preparations for the founding of the Workers' Party of Korea are on display.

Under the leadership of the Party, the Korean people have carved out their destiny independently, and the DPRK is now vigorously building a powerful socialist country, exalting its brilliance as heroic Korea, Chollima Korea and Juche Korea and demonstrating its dignity as a world-class politico-military power.

In this sense, this building can be called a historic one which witnessed the founding of the great Party that has raised the nation to the acme of glory.

Party Founding Museum